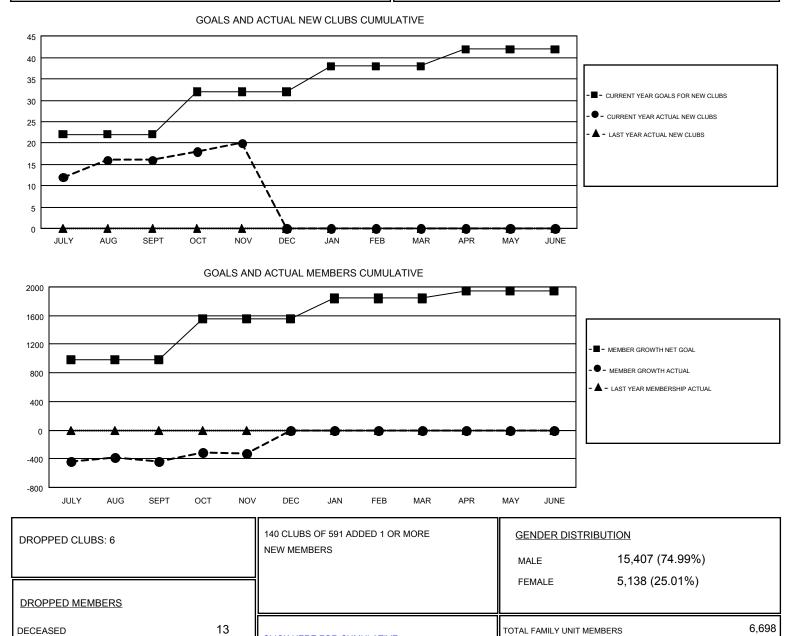

## GMT: ANIL TULSYAN

| GMT CA 6 |
|----------|
|----------|

| Clubs                 |               |           |               | Members               |                           |                         |                                                    |
|-----------------------|---------------|-----------|---------------|-----------------------|---------------------------|-------------------------|----------------------------------------------------|
| RESULTS FOR 2017-2018 |               |           |               | RESULTS FOR 2017-2018 |                           |                         |                                                    |
| QUARTER               | NEW CLUB GOAL | NEW CLUBS | DROPPED CLUBS | QUARTER               | MEMBER GROWTH NET<br>GOAL | MEMBER GROWTH<br>ACTUAL | DROPPED<br>MEMBERS ACTUAL<br>(including transfers) |
| JULY/AUG/SEPT         | 22            | 16        | 5             | JULY/AUG/SEPT         | 985                       | 656                     | 1,055                                              |
| OCT/NOV/DEC           | 10            | 4         | 1             | OCT/NOV/DEC           | 565                       | 365                     | 216                                                |
| JAN/FEB/MAR           | 6             | 0         | 0             | JAN/FEB/MAR           | 290                       | 0                       | 0                                                  |
| APR/MAY/JUNE          | 4             | 0         | 0             | APR/MAY/JUNE          | 100                       | 0                       | 0                                                  |